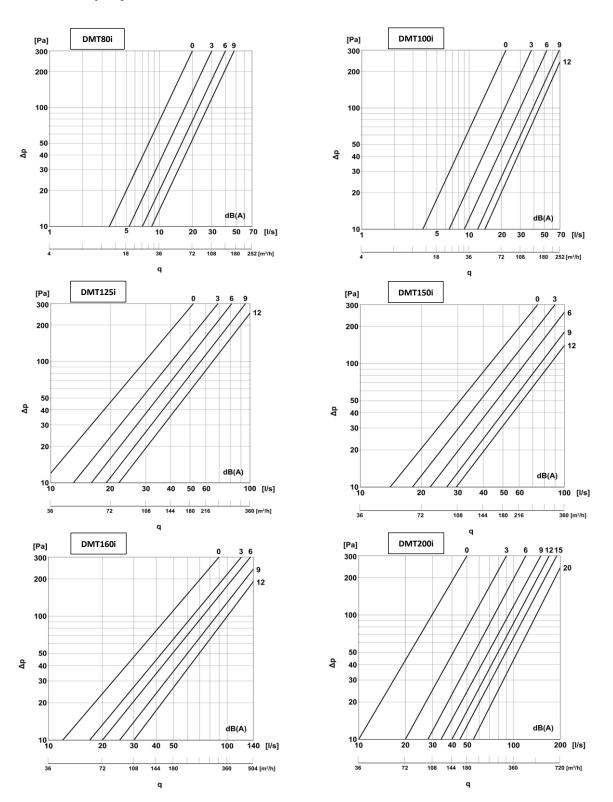

l universal diffusers DMT inox



### Description

Stainless steel all-purpose diffuser for exhaust or supply ventilation

#### Technical data

Construction Made from stainless steel

Adjustable air flow

Installation Wall or ceiling, mounting with all types of circular ducts

Colors Stainless steel

#### **Dimensions**

| Туре    | ØD [mm] | ØD1 [mm] | ØD2 [mm] | H [mm] | H1 [mm] |
|---------|---------|----------|----------|--------|---------|
| DMT100i | 96      | 140      | 168      | 56     | 9       |
| DMT125i | 119     | 172      | 206      | 57     | 11      |
| DMT150i | 144     | 218      | 261      | 73     | 16      |
| DMT160i | 154     | 218      | 261      | 73     | 16      |
| DMT200i | 194     | 293      | 352      | 92     | 16      |



## **Technical specifications**