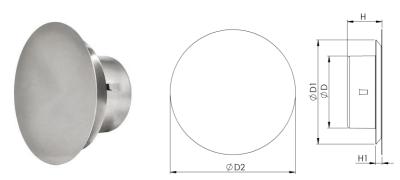

#### **Dimensions**

| Туре    | ØD [mm] | ØD1 [mm] | ØD2 [mm] | H [mm] | H1 [mm] |
|---------|---------|----------|----------|--------|---------|
| DMT100i | 96      | 140      | 168      | 56     | 9       |
| DMT125i | 119     | 172      | 206      | 57     | 11      |
| DMT150i | 144     | 218      | 261      | 73     | 16      |
| DMT160i | 154     | 218      | 261      | 73     | 16      |
| DMT200i | 194     | 293      | 352      | 92     | 16      |